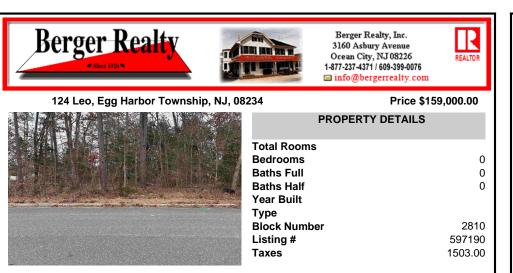

## COMMENTS

Prime Buildable Lot in Desirable Egg Harbor Township – Ready for Your Dream Home! Don\'t miss this rare opportunity to own a ready-to-build 100\' x 140\' residential lot in one of Egg Harbor Township\'s most sought-after neighborhoods. Nestled in a vibrant community close to top-rated schools, popular restaurants, and convenient shopping, this lot offers the perfect bal...