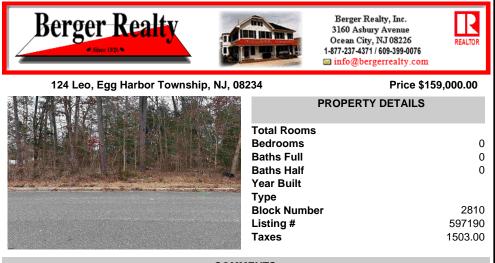

## COMMENTS

Prime Buildable Lot in Desirable Egg Harbor Township – Ready for Your Dream Home! Don\'t miss this rare opportunity to own a ready-to-build 100\' x 140\' residential lot in one of Egg Harbor Township\'s most sought-after neighborhoods. Nestled in a vibrant community close to top-rated schools, popular restaurants, and convenient shopping, this lot offers the perfect bal...