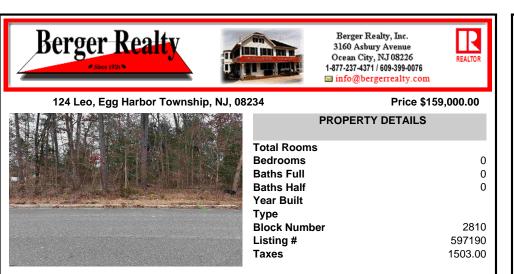

## COMMENTS

Prime Buildable Lot in Desirable Egg Harbor Township – Ready for Your Dream Home! Don\'t miss this rare opportunity to own a ready-to-build 100\' x 140\' residential lot in one of Egg Harbor Township\'s most sought-after neighborhoods. Nestled in a vibrant community close to top-rated schools, popular restaurants, and convenient shopping, this lot offers the perfect bal...