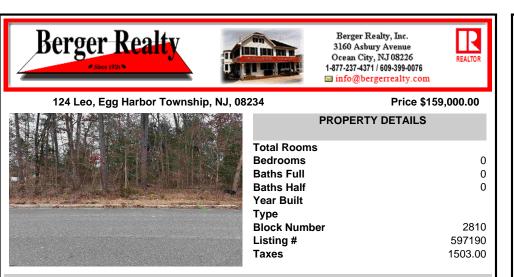

## COMMENTS

Prime Buildable Lot in Desirable Egg Harbor Township – Ready for Your Dream Home! Don\'t miss this rare opportunity to own a ready-to-build 100\' x 140\' residential lot in one of Egg Harbor Township\'s most sought-after neighborhoods. Nestled in a vibrant community close to top-rated schools, popular restaurants, and convenient shopping, this lot offers the perfect bal...