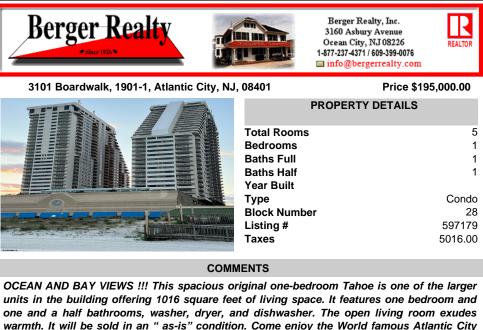

## COMMENTS

OCEAN AND BAY VIEWS !!! This spacious original one-bedroom Tahoe is one of the larger units in the building offering 1016 square feet of living space. It features one bedroom and one and a half bathrooms, washer, dryer, and dishwasher. The open living room exudes warmth. It will be sold in an " as-is" condition. Come enjoy the World famous Atlantic City Boardwalk, Beac...