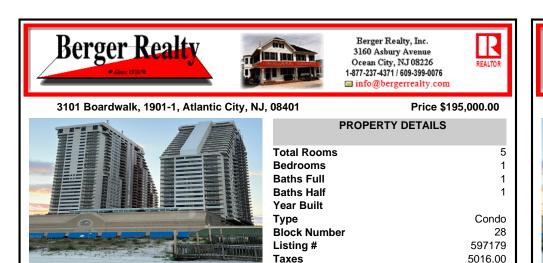

## COMMENTS

OCEAN AND BAY VIEWS !!! This spacious original one-bedroom Tahoe is one of the larger units in the building offering 1016 square feet of living space. It features one bedroom and one and a half bathrooms, washer, dryer, and dishwasher. The open living room exudes warmth. It will be sold in an " as-is" condition. Come enjoy the World famous Atlantic City Boardwalk, Beac...