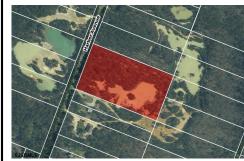

## COMMENTS

Build your dream home on this vacant 9.72 acre lot. This property is being sold from an estate. All surveys and approvals are the responsibility of the buyer....

Harbor, Mays Landing, NJ, 08330