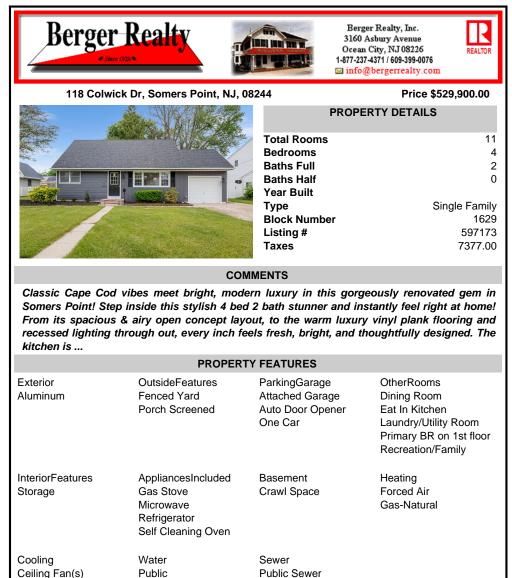

Classic Cape Cod vibes meet bright, modern luxury in this gorgeously renovated gem in Somers Point! Step inside this stylish 4 bed 2 bath stunner and instantly feel right at home! From its spacious & airy open concept layout, to the warm luxury vinyl plank flooring and recessed lighting through out, every inch feels fresh, bright, and thoughtfully designed. The kitchen is ...

| PROPERTY FEATURES                    |                                                                                    |                                                                 |                                                                                                                     |
|--------------------------------------|------------------------------------------------------------------------------------|-----------------------------------------------------------------|---------------------------------------------------------------------------------------------------------------------|
| Exterior<br>Aluminum                 | OutsideFeatures<br>Fenced Yard<br>Porch Screened                                   | ParkingGarage<br>Attached Garage<br>Auto Door Opener<br>One Car | OtherRooms<br>Dining Room<br>Eat In Kitchen<br>Laundry/Utility Room<br>Primary BR on 1st floor<br>Recreation/Family |
| InteriorFeatures<br>Storage          | AppliancesIncluded<br>Gas Stove<br>Microwave<br>Refrigerator<br>Self Cleaning Oven | Basement<br>Crawl Space                                         | Heating<br>Forced Air<br>Gas-Natural                                                                                |
| Cooling<br>Ceiling Fan(s)<br>Central | Water<br>Public                                                                    | Sewer<br>Public Sewer                                           |                                                                                                                     |