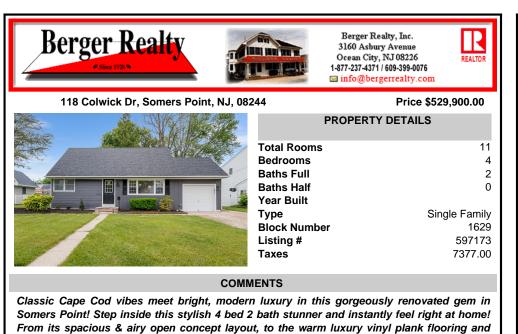

recessed lighting through out, every inch feels fresh, bright, and thoughtfully designed. The kitchen is ...

| PROPERTY FEATURES                    |                                                                                    |                                                                 |                                                                                                                     |
|--------------------------------------|------------------------------------------------------------------------------------|-----------------------------------------------------------------|---------------------------------------------------------------------------------------------------------------------|
| Exterior<br>Aluminum                 | OutsideFeatures<br>Fenced Yard<br>Porch Screened                                   | ParkingGarage<br>Attached Garage<br>Auto Door Opener<br>One Car | OtherRooms<br>Dining Room<br>Eat In Kitchen<br>Laundry/Utility Room<br>Primary BR on 1st floor<br>Recreation/Family |
| InteriorFeatures<br>Storage          | AppliancesIncluded<br>Gas Stove<br>Microwave<br>Refrigerator<br>Self Cleaning Oven | Basement<br>Crawl Space                                         | Heating<br>Forced Air<br>Gas-Natural                                                                                |
| Cooling<br>Ceiling Fan(s)<br>Central | Water<br>Public                                                                    | Sewer<br>Public Sewer                                           |                                                                                                                     |