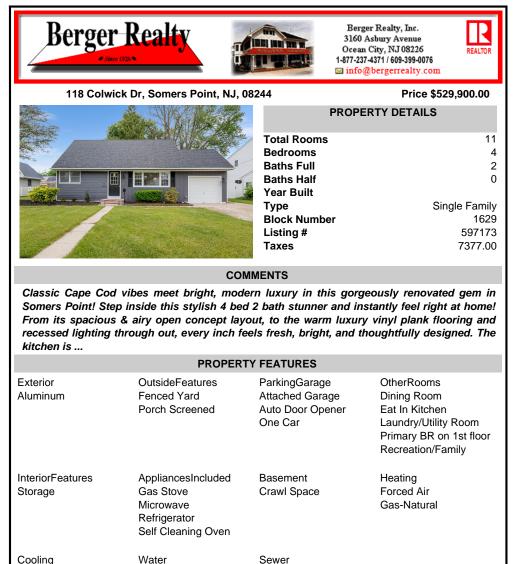

recessed lighting through out, every inch feels fresh, bright, and thoughtfully designed. The kitchen is ...

| PROPERTY FEATURES                    |                                                                                    |                                                                 |                                                                                                                     |
|--------------------------------------|------------------------------------------------------------------------------------|-----------------------------------------------------------------|---------------------------------------------------------------------------------------------------------------------|
| Exterior<br>Aluminum                 | OutsideFeatures<br>Fenced Yard<br>Porch Screened                                   | ParkingGarage<br>Attached Garage<br>Auto Door Opener<br>One Car | OtherRooms<br>Dining Room<br>Eat In Kitchen<br>Laundry/Utility Room<br>Primary BR on 1st floor<br>Recreation/Family |
| InteriorFeatures<br>Storage          | AppliancesIncluded<br>Gas Stove<br>Microwave<br>Refrigerator<br>Self Cleaning Oven | Basement<br>Crawl Space                                         | Heating<br>Forced Air<br>Gas-Natural                                                                                |
| Cooling<br>Ceiling Fan(s)<br>Central | Water<br>Public                                                                    | Sewer<br>Public Sewer                                           |                                                                                                                     |