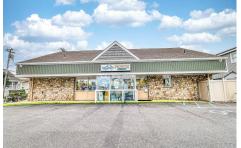

## **COMMENTS**

Endless Possibilities on a Prime Ventnor Corner Lot! Welcome to Ventnor Produce & Deli, a rare 80x100 8,000 sq ft. corner property loaded with opportunity and flexibility. Boasting 7 dedicated parking spaces, two convenient driveways, and a rich history as both a Wawa and indoor pickleball facility, this building is ready to become whatever you envision. Whether you\re d...

PROPERTY FEATURES

| THOI ERT TEATORED          |                                                           |                                 |                                                                                                      |  |  |
|----------------------------|-----------------------------------------------------------|---------------------------------|------------------------------------------------------------------------------------------------------|--|--|
| Exterior<br>Stone<br>Vinyl | OutsideFeatures<br>Fence<br>Security Light/System<br>Sign | ParkingGarage<br>6 to 10 Spaces | InteriorFeatures Display Windows Handicap Features Restroom Security System Smoke/Fire Alarm Storage |  |  |
|                            |                                                           |                                 |                                                                                                      |  |  |