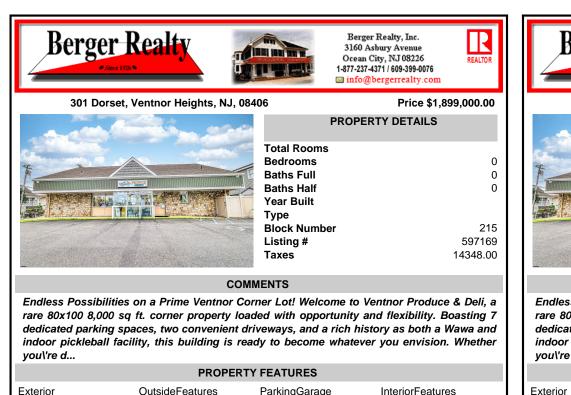

## COMMENTS

Endless Possibilities on a Prime Ventnor Corner Lot! Welcome to Ventnor Produce & Deli, a rare 80x100 8,000 sq ft. corner property loaded with opportunity and flexibility. Boasting 7 dedicated parking spaces, two convenient driveways, and a rich history as both a Wawa and indoor pickleball facility, this building is ready to become whatever you envision. Whether you\'re d...

| PROPERTY FEATURES          |                                                           |                                 |                                                                                                                        |  |  |
|----------------------------|-----------------------------------------------------------|---------------------------------|------------------------------------------------------------------------------------------------------------------------|--|--|
| Exterior<br>Stone<br>Vinyl | OutsideFeatures<br>Fence<br>Security Light/System<br>Sign | ParkingGarage<br>6 to 10 Spaces | InteriorFeatures<br>Display Windows<br>Handicap Features<br>Restroom<br>Security System<br>Smoke/Fire Alarm<br>Storage |  |  |
| Basement<br>Slab           | Water<br>Public                                           | Sewer<br>Public Sewer           |                                                                                                                        |  |  |

| Exterior<br>Stone<br>Vinyl | OutsideFeatures<br>Fence<br>Security Light/System<br>Sign | ParkingGarage<br>6 to 10 Spaces | InteriorFeatures<br>Display Windows<br>Handicap Features<br>Restroom<br>Security System<br>Smoke/Fire Alarm<br>Storage |  |
|----------------------------|-----------------------------------------------------------|---------------------------------|------------------------------------------------------------------------------------------------------------------------|--|
| Basement<br>Slab           | Water<br>Public                                           | Sewer<br>Public Sewer           |                                                                                                                        |  |