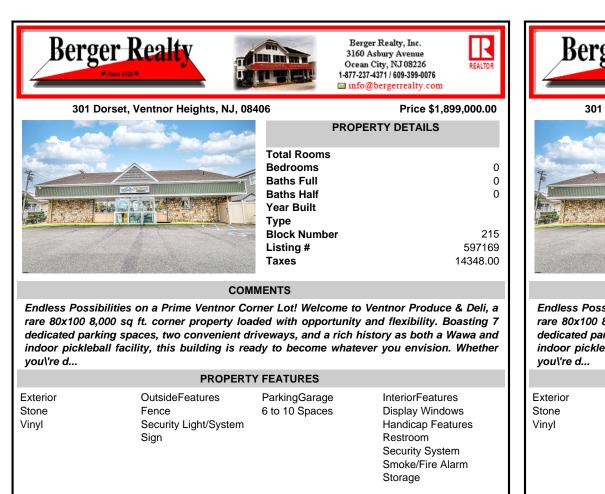

## COMMENTS

Endless Possibilities on a Prime Ventnor Corner Lot! Welcome to Ventnor Produce & Deli, a rare 80x100 8,000 sq ft. corner property loaded with opportunity and flexibility. Boasting 7 dedicated parking spaces, two convenient driveways, and a rich history as both a Wawa and indoor pickleball facility, this building is ready to become whatever you envision. Whether

| PROPERTY FEATURES          |                                                           |                                 |                                                                                                                        |
|----------------------------|-----------------------------------------------------------|---------------------------------|------------------------------------------------------------------------------------------------------------------------|
| Exterior<br>Stone<br>Vinyl | OutsideFeatures<br>Fence<br>Security Light/System<br>Sign | ParkingGarage<br>6 to 10 Spaces | InteriorFeatures<br>Display Windows<br>Handicap Features<br>Restroom<br>Security System<br>Smoke/Fire Alarm<br>Storage |
| Basement<br>Slab           | Water<br>Public                                           | Sewer<br>Public Sewer           |                                                                                                                        |