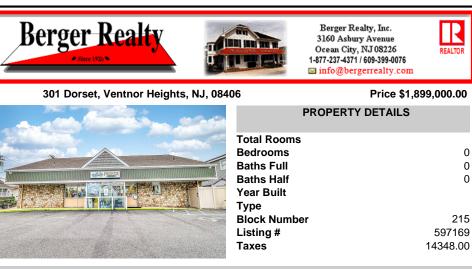

## COMMENTS

Endless Possibilities on a Prime Ventnor Corner Lot! Welcome to Ventnor Produce & Deli, a rare 80x100 8,000 sq ft. corner property loaded with opportunity and flexibility. Boasting 7 dedicated parking spaces, two convenient driveways, and a rich history as both a Wawa and indoor pickleball facility, this building is ready to become whatever you envision. Whether vou\'re d...