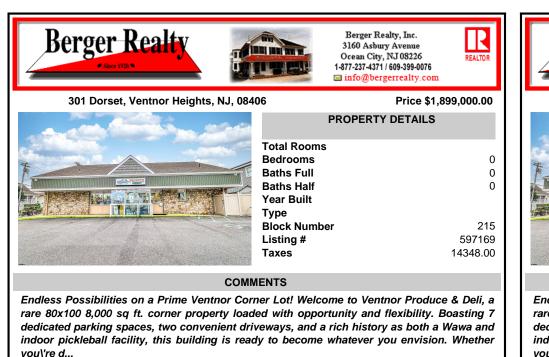

## COMMENTS

Endless Possibilities on a Prime Ventnor Corner Lot! Welcome to Ventnor Produce & Deli, a rare 80x100 8,000 sq ft. corner property loaded with opportunity and flexibility. Boasting 7 dedicated parking spaces, two convenient driveways, and a rich history as both a Wawa and indoor pickleball facility, this building is ready to become whatever you envision. Whether vou\'re d...