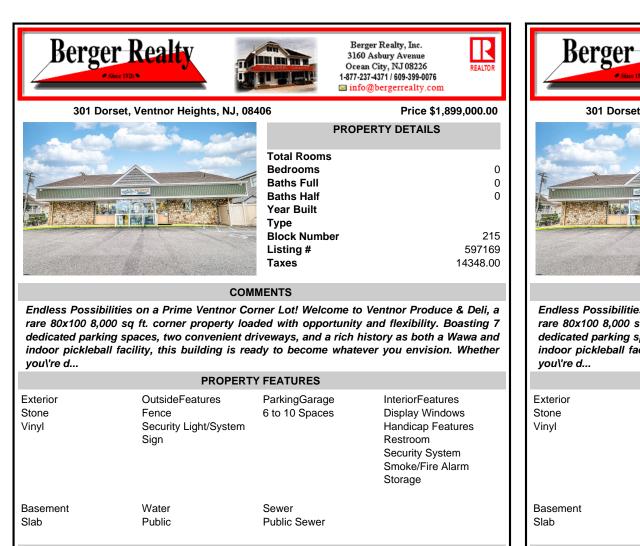

## COMMENTS

Endless Possibilities on a Prime Ventnor Corner Lot! Welcome to Ventnor Produce & Deli, a rare 80x100 8,000 sq ft. corner property loaded with opportunity and flexibility. Boasting 7 dedicated parking spaces, two convenient driveways, and a rich history as both a Wawa and indoor pickleball facility, this building is ready to become whatever you envision. Whether you\'re d...

|                | PROPERT                                                   | Y FEATURES                      |                                                                                                                        |
|----------------|-----------------------------------------------------------|---------------------------------|------------------------------------------------------------------------------------------------------------------------|
| rior<br>e<br>I | OutsideFeatures<br>Fence<br>Security Light/System<br>Sign | ParkingGarage<br>6 to 10 Spaces | InteriorFeatures<br>Display Windows<br>Handicap Features<br>Restroom<br>Security System<br>Smoke/Fire Alarm<br>Storage |
| ement          | Water<br>Public                                           | Sewer<br>Public Sewer           |                                                                                                                        |