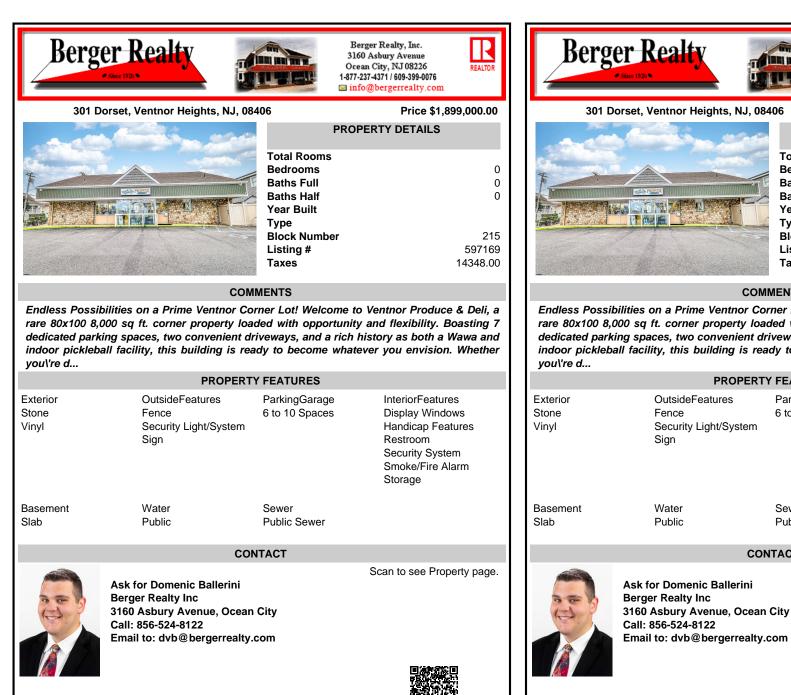

Berger Realty, Inc. 3160 Asbury Avenue Ocean City, NJ 08226 1-877-237-4371 / 609-399-0076 info@bergerrealty.com 301 Dorset, Ventnor Heights, NJ, 08406 Price \$1,899,000.00 **PROPERTY DETAILS Total Rooms Bedrooms** 0 **Baths Full** 0 **Baths Half** 0 Year Built Type **Block Number** 215 Listing # 597169 Taxes 14348.00 COMMENTS Endless Possibilities on a Prime Ventnor Corner Lot! Welcome to Ventnor Produce & Deli, a rare 80x100 8,000 sq ft. corner property loaded with opportunity and flexibility. Boasting 7 dedicated parking spaces, two convenient driveways, and a rich history as both a Wawa and indoor pickleball facility, this building is ready to become whatever you envision. Whether

|    | PROPERT                                                   | Y FEATURES                      |                                                                                                                        |
|----|-----------------------------------------------------------|---------------------------------|------------------------------------------------------------------------------------------------------------------------|
|    | OutsideFeatures<br>Fence<br>Security Light/System<br>Sign | ParkingGarage<br>6 to 10 Spaces | InteriorFeatures<br>Display Windows<br>Handicap Features<br>Restroom<br>Security System<br>Smoke/Fire Alarm<br>Storage |
| nt | Water<br>Public                                           | Sewer<br>Public Sewer           |                                                                                                                        |