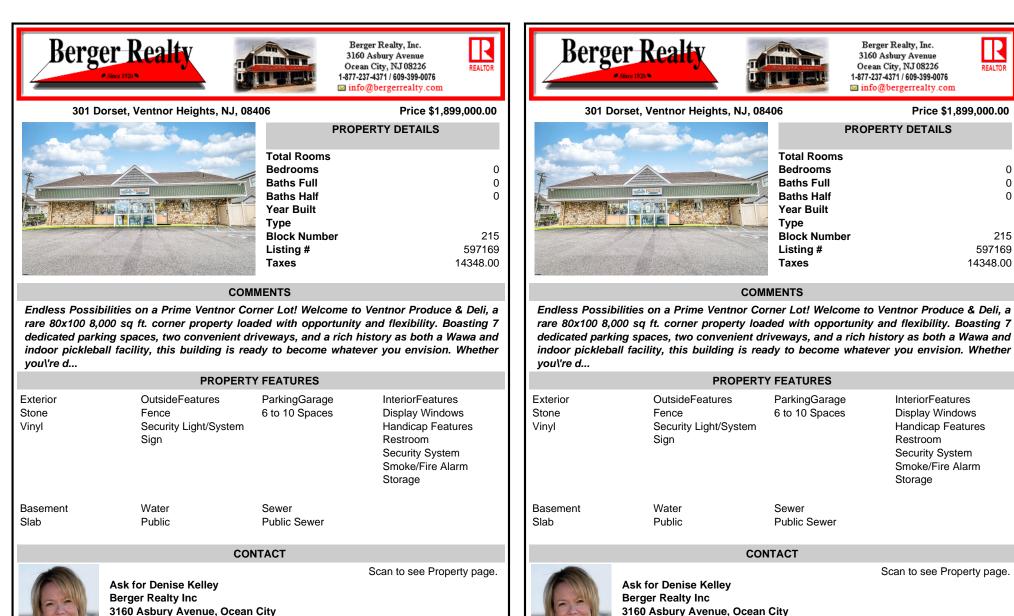

Call: 609-703-2706

Email to: dlk@bergerrealty.com

Berger Realty, Inc. **Berger Realty** 3160 Asbury Avenue Ocean City, NJ 08226 1-877-237-4371 / 609-399-0076 info@bergerrealty.com 301 Dorset, Ventnor Heights, NJ, 08406 Price \$1,899,000.00 **PROPERTY DETAILS Total Rooms Bedrooms** 0 **Baths Full** 0 **Baths Half** 0 Year Built Type **Block Number** 215 Listing # 597169 Taxes 14348.00 COMMENTS Endless Possibilities on a Prime Ventnor Corner Lot! Welcome to Ventnor Produce & Deli, a rare 80x100 8,000 sq ft. corner property loaded with opportunity and flexibility. Boasting 7 dedicated parking spaces, two convenient driveways, and a rich history as both a Wawa and

| PROPERTY FEATURES |                                                           |                                 |                                                                                                                        |
|-------------------|-----------------------------------------------------------|---------------------------------|------------------------------------------------------------------------------------------------------------------------|
| or                | OutsideFeatures<br>Fence<br>Security Light/System<br>Sign | ParkingGarage<br>6 to 10 Spaces | InteriorFeatures<br>Display Windows<br>Handicap Features<br>Restroom<br>Security System<br>Smoke/Fire Alarm<br>Storage |
| nent              | Water<br>Public                                           | Sewer<br>Public Sewer           |                                                                                                                        |

Call: 609-703-2706

Email to: dlk@bergerrealty.com

CONTACT

Scan to see Property page.