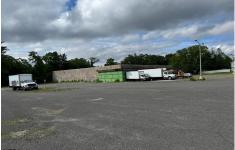

# **COMMENTS**

GREAT RENOVATED 20,000 SQ FT BUILDING ON 3.83 ACRES LOCATED ON MAJOR HIGHWAY IS APPROVED FOR INDOOR CANNABIS GROWING OPERATIONS AND ALSO APPROVED FOR 100+ CAR DEALERS WITH PARKING FOR 350+ CARS FOR ONLINE CAR SALES. BUILDING IS ALSO READY FOR STORAGE AND MULTIPLE OTHER USES. FOR SALE OR LEASE. AVAILABLE IMMEDIATELY....

**Taxes** 

GREAT RENOVATED 20,000 SQ FT BUILDING ON 3.83 ACRES LOCATED ON MAJOR HIGHWAY IS APPROVED FOR INDOOR CANNABIS GROWING OPERATIONS AND ALSO APPROVED FOR 100+ CAR DEALERS WITH PARKING FOR 350+ CARS FOR ONLINE CAR SALES. BUILDING IS ALSO READY FOR STORAGE AND MULTIPLE OTHER USES. FOR SALE OR LEASE. AVAILABLE IMMEDIATELY....