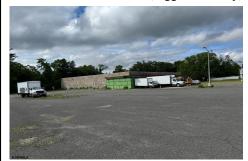

# **COMMENTS**

GREAT RENOVATED 20,000 SQ FT BUILDING ON 3.83 ACRES LOCATED ON MAJOR HIGHWAY IS APPROVED FOR INDOOR CANNABIS GROWING OPERATIONS AND ALSO APPROVED FOR 100+ CAR DEALERS WITH PARKING FOR 350+ CARS FOR ONLINE CAR SALES. BUILDING IS ALSO READY FOR STORAGE AND MULTIPLE OTHER USES. FOR SALE OR LEASE. AVAILABLE IMMEDIATELY....

**Taxes** 

GREAT RENOVATED 20,000 SQ FT BUILDING ON 3.83 ACRES LOCATED ON MAJOR HIGHWAY IS APPROVED FOR INDOOR CANNABIS GROWING OPERATIONS AND ALSO APPROVED FOR 100+ CAR DEALERS WITH PARKING FOR 350+ CARS FOR ONLINE CAR SALES. BUILDING IS ALSO READY FOR STORAGE AND MULTIPLE OTHER USES. FOR SALE OR LEASE. AVAILABLE IMMEDIATELY....