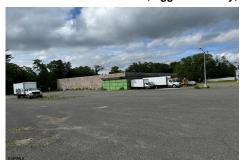

## **COMMENTS**

GREAT RENOVATED 20,000 SQ FT BUILDING ON 3.83 ACRES LOCATED ON MAJOR HIGHWAY IS APPROVED FOR INDOOR CANNABIS GROWING OPERATIONS AND ALSO APPROVED FOR 100+ CAR DEALERS WITH PARKING FOR 350+ CARS FOR ONLINE CAR SALES. BUILDING IS ALSO READY FOR STORAGE AND MULTIPLE OTHER USES. AVAILABLE IMMEDIATELY....

## COMMENTS

GREAT RENOVATED 20,000 SQ FT BUILDING ON 3.83 ACRES LOCATED ON MAJOR HIGHWAY IS APPROVED FOR INDOOR CANNABIS GROWING OPERATIONS AND ALSO APPROVED FOR 100+ CAR DEALERS WITH PARKING FOR 350+ CARS FOR ONLINE CAR SALES. BUILDING IS ALSO READY FOR STORAGE AND MULTIPLE OTHER USES. AVAILABLE IMMEDIATELY....