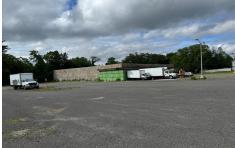

## **COMMENTS**

GREAT RENOVATED 20,000 SQ FT BUILDING ON 3.83 ACRES LOCATED ON MAJOR HIGHWAY IS APPROVED FOR INDOOR CANNABIS GROWING OPERATIONS AND ALSO APPROVED FOR 100+ CAR DEALERS WITH PARKING FOR 350+ CARS FOR ONLINE CAR SALES. BUILDING IS ALSO READY FOR STORAGE AND MULTIPLE OTHER USES. AVAILABLE IMMEDIATELY....

## COMMENTS

GREAT RENOVATED 20,000 SQ FT BUILDING ON 3.83 ACRES LOCATED ON MAJOR HIGHWAY IS APPROVED FOR INDOOR CANNABIS GROWING OPERATIONS AND ALSO APPROVED FOR 100+ CAR DEALERS WITH PARKING FOR 350+ CARS FOR ONLINE CAR SALES. BUILDING IS ALSO READY FOR STORAGE AND MULTIPLE OTHER USES. AVAILABLE IMMEDIATELY....