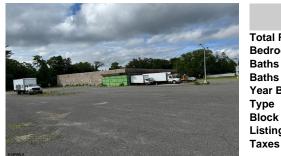

111 NEW YORK AVENUE, Egg Harbor City, NJ, 08215

Price \$1,795,000.00 PROPERTY DETAILS

## COMMENTS

GREAT RENOVATED 20,000 SQ FT BUILDING ON 3.83 ACRES LOCATED ON MAJOR HIGHWAY IS APPROVED FOR INDOOR CANNABIS GROWING OPERATIONS AND ALSO APPROVED FOR 100+ CAR DEALERS WITH PARKING FOR 350+ CARS FOR ONLINE CAR SALES. BUILDING IS ALSO READY FOR STORAGE AND MULTIPLE OTHER USES. FOR SALE OR LEASE. AVAILABLE IMMEDIATELY....