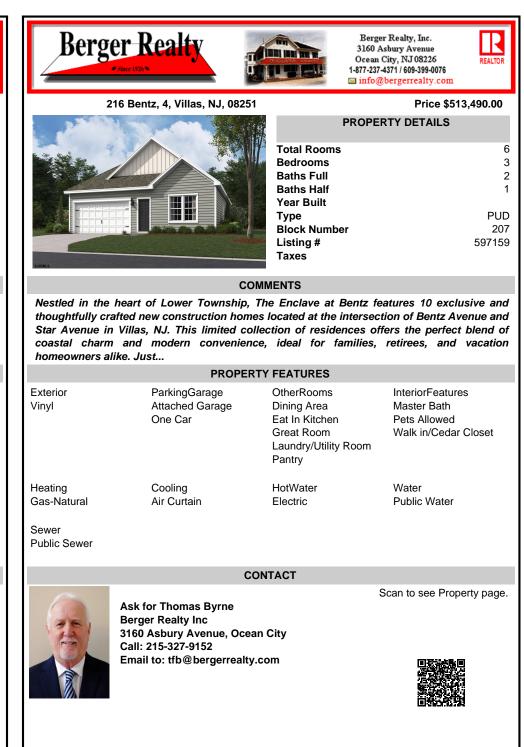

## COMMENTS

Listing #

Taxes

Nestled in the heart of Lower Township, The Enclave at Bentz features 10 exclusive and thoughtfully crafted new construction homes located at the intersection of Bentz Avenue and Star Avenue in Villas, NJ. This limited collection of residences offers the perfect blend of coastal charm and modern convenience, ideal for families, retirees, and vacation homeowners alike. Just ...