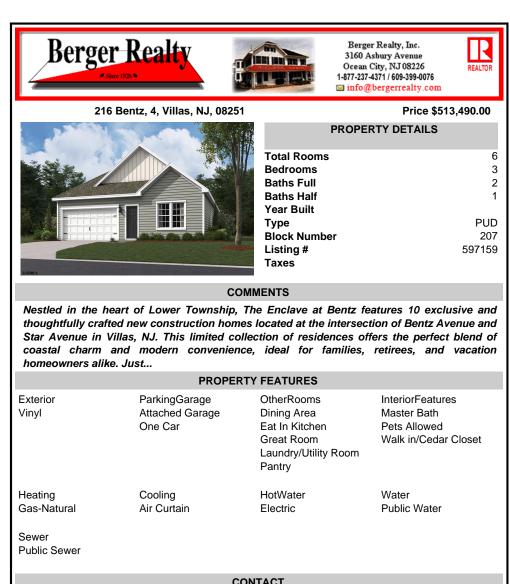

## COMMENTS

Type

Listing #

Taxes

Block Number

Nestled in the heart of Lower Township, The Enclave at Bentz features 10 exclusive and thoughtfully crafted new construction homes located at the intersection of Bentz Avenue and Star Avenue in Villas, NJ. This limited collection of residences offers the perfect blend of coastal charm and modern convenience, ideal for families, retirees, and vacation homeowners alike. Just ...

| PROPERTY FEATURES      |                                             |                                                                                             |                                                                         |
|------------------------|---------------------------------------------|---------------------------------------------------------------------------------------------|-------------------------------------------------------------------------|
| Exterior<br>Vinyl      | ParkingGarage<br>Attached Garage<br>One Car | OtherRooms<br>Dining Area<br>Eat In Kitchen<br>Great Room<br>Laundry/Utility Room<br>Pantry | InteriorFeatures<br>Master Bath<br>Pets Allowed<br>Walk in/Cedar Closet |
| Heating<br>Gas-Natural | Cooling<br>Air Curtain                      | HotWater<br>Electric                                                                        | Water<br>Public Water                                                   |
| Sewer<br>Public Sewer  |                                             |                                                                                             |                                                                         |