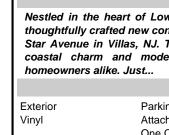

216 Bentz, 4, Villas, NJ, 08251

|         | PROPERTY DETAILS |        |
|---------|------------------|--------|
|         | Total Rooms      | 6      |
|         | Bedrooms         | 3      |
|         | Baths Full       | 2      |
|         | Baths Half       | 1      |
|         | Year Built       |        |
|         | Туре             | PUD    |
|         | Block Number     | 207    |
|         | Listing #        | 597159 |
| 5 KOU 5 | Taxes            |        |