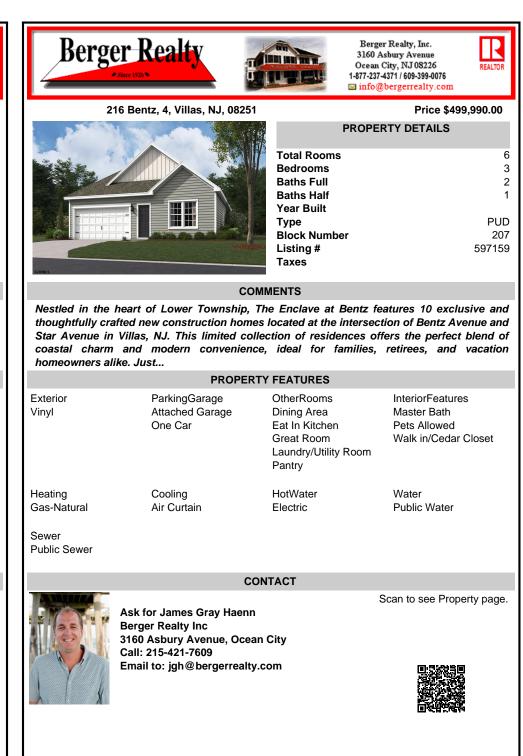

## COMMENTS

Nestled in the heart of Lower Township, The Enclave at Bentz features 10 exclusive and thoughtfully crafted new construction homes located at the intersection of Bentz Avenue and Star Avenue in Villas, NJ. This limited collection of residences offers the perfect blend of coastal charm and modern convenience, ideal for families, retirees, and vacation homeowners alike. Just...