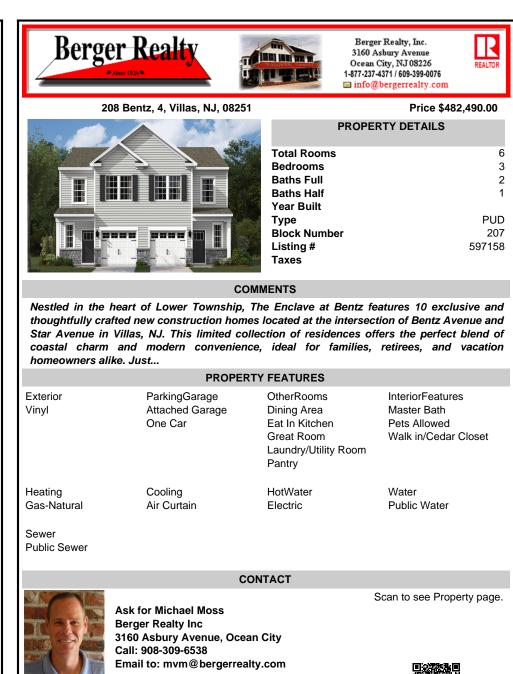

## COMMENTS

Taxes

Nestled in the heart of Lower Township, The Enclave at Bentz features 10 exclusive and thoughtfully crafted new construction homes located at the intersection of Bentz Avenue and Star Avenue in Villas, NJ. This limited collection of residences offers the perfect blend of coastal charm and modern convenience, ideal for families, retirees, and vacation homeowners alike. Just ...

| PROPERTY FEATURES      |                                             |                                                                                             |                                                                         |
|------------------------|---------------------------------------------|---------------------------------------------------------------------------------------------|-------------------------------------------------------------------------|
| Exterior<br>Vinyl      | ParkingGarage<br>Attached Garage<br>One Car | OtherRooms<br>Dining Area<br>Eat In Kitchen<br>Great Room<br>Laundry/Utility Room<br>Pantry | InteriorFeatures<br>Master Bath<br>Pets Allowed<br>Walk in/Cedar Closet |
| Heating<br>Gas-Natural | Cooling<br>Air Curtain                      | HotWater<br>Electric                                                                        | Water<br>Public Water                                                   |
| Sewer<br>Public Sewer  |                                             |                                                                                             |                                                                         |

CONTACT

udiic Sewe

Ask for Michael Moss **Berger Realty Inc** 

3160 Asbury Avenue, Ocean City Call: 908-309-6538 Email to: mvm@bergerrealty.com

Scan to see Property page.