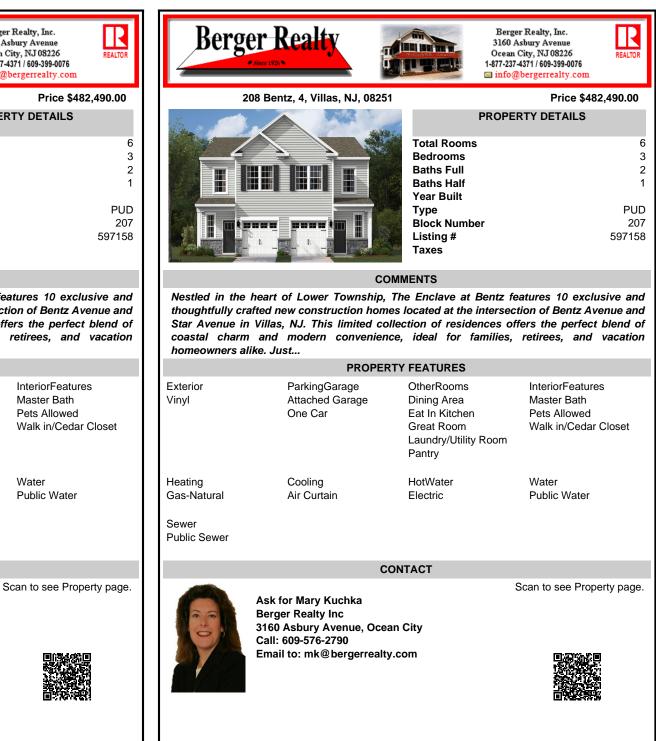

Nestled in the heart of Lower Township, The Enclave at Bentz features 10 exclusive and thoughtfully crafted new construction homes located at the intersection of Bentz Avenue and Star Avenue in Villas, NJ. This limited collection of residences offers the perfect blend of coastal charm and modern convenience, ideal for families, retirees, and vacation homeowners alike. Just ...

| PROPERTY FEATURES      |                                             |                                                                                             |                                                                         |
|------------------------|---------------------------------------------|---------------------------------------------------------------------------------------------|-------------------------------------------------------------------------|
| Exterior<br>Vinyl      | ParkingGarage<br>Attached Garage<br>One Car | OtherRooms<br>Dining Area<br>Eat In Kitchen<br>Great Room<br>Laundry/Utility Room<br>Pantry | InteriorFeatures<br>Master Bath<br>Pets Allowed<br>Walk in/Cedar Closet |
| Heating<br>Gas-Natural | Cooling<br>Air Curtain                      | HotWater<br>Electric                                                                        | Water<br>Public Water                                                   |
| Sewer<br>Public Sewer  |                                             |                                                                                             |                                                                         |

CONTACT

Ask for Mary Kuchka **Berger Realty Inc** 3160 Asbury Avenue, Ocean City Call: 609-576-2790 Email to: mk@bergerrealty.com