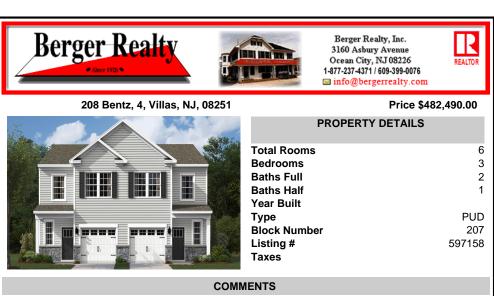

Nestled in the heart of Lower Township, The Enclave at Bentz features 10 exclusive and thoughtfully crafted new construction homes located at the intersection of Bentz Avenue and Star Avenue in Villas, NJ. This limited collection of residences offers the perfect blend of coastal charm and modern convenience, ideal for families, retirees, and vacation homeowners alike. Just ...

| PROPERTY FEATURES      |                                             |                                                                                             |                                                                         |
|------------------------|---------------------------------------------|---------------------------------------------------------------------------------------------|----------