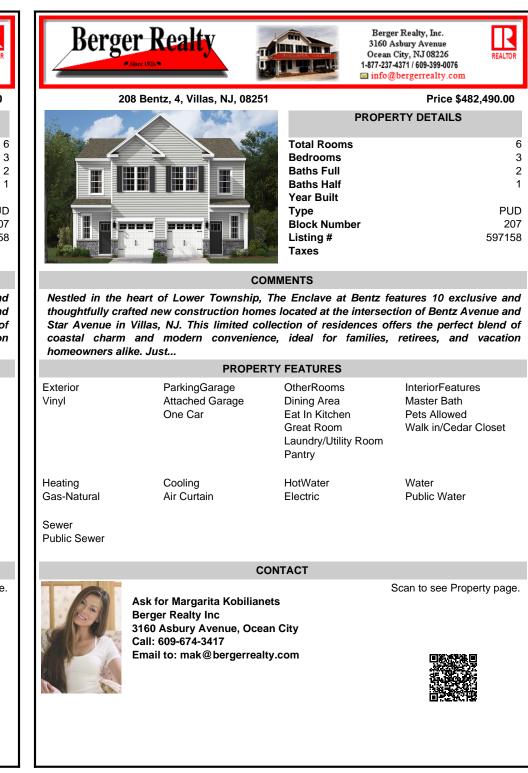

## COMMENTS

Nestled in the heart of Lower Township, The Enclave at Bentz features 10 exclusive and thoughtfully crafted new construction homes located at the intersection of Bentz Avenue and Star Avenue in Villas, NJ. This limited collection of residences offers the perfect blend of coastal charm and modern convenience, ideal for families, retirees, and vacation homeowners alike. Just ...

| PROPERTY FEATURES      |                                             |                                                                                             |                                                                         |
|------------------------|---------------------------------------------|---------------------------------------------------------------------------------------------|-------------------------------------------------------------------------|
| Exterior<br>Vinyl      | ParkingGarage<br>Attached Garage<br>One Car | OtherRooms<br>Dining Area<br>Eat In Kitchen<br>Great Room<br>Laundry/Utility Room<br>Pantry | InteriorFeatures<br>Master Bath<br>Pets Allowed<br>Walk in/Cedar Closet |
| Heating<br>Gas-Natural | Cooling<br>Air Curtain                      | HotWater<br>Electric                                                                        | Water<br>Public Water                                                   |
| Sewer<br>Public Sewer  |                                             |                                                                                             |                                                                         |

## CONTACT

Scan to see Property page.

Ask for Margarita Kobilianets **Berger Realty Inc** 3160 Asbury Avenue, Ocean City Call: 609-674-3417 Email to: mak@bergerrealty.com