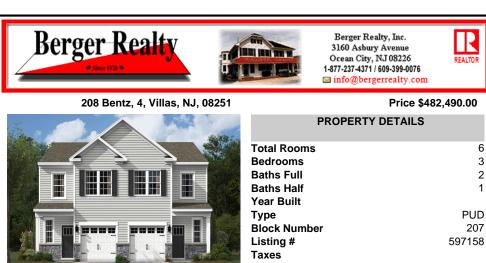

## COMMENTS

Nestled in the heart of Lower Township, The Enclave at Bentz features 10 exclusive and thoughtfully crafted new construction homes located at the intersection of Bentz Avenue and Star Avenue in Villas, NJ. This limited collection of residences offers the perfect blend of coastal charm and modern convenience, ideal for families, retirees, and vacation homeowners alike. Just ...

| PROPERTY FEATURES      |                                             |                                                                                             |                                                                         |
|------------------------|---------------------------------------------|-------------------------------------------------------------------------------------------