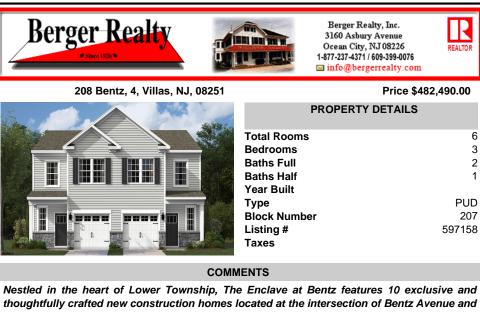

## COMMENTS

Nestled in the heart of Lower Township, The Enclave at Bentz features 10 exclusive and thoughtfully crafted new construction homes located at the intersection of Bentz Avenue and Star Avenue in Villas, NJ. This limited collection of residences offers the perfect blend of coastal charm and modern convenience, ideal for families, retirees, and vacation homeowners alike. Just ...

Public Sewer

CONTACT

thoughtfully crafted new construction homes located at the intersection of Bentz Avenue and Star Avenue in Villas, NJ. This limited collection of residences offers the perfect blend of coastal charm and modern convenience, ideal for families, retirees, and vacation homeowners alike. Just...