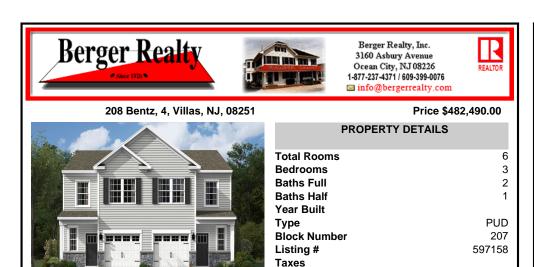

## COMMENTS

Nestled in the heart of Lower Township, The Enclave at Bentz features 10 exclusive and thoughtfully crafted new construction homes located at the intersection of Bentz Avenue and Star Avenue in Villas, NJ. This limited collection of residences offers the perfect blend of coastal charm and modern convenience, ideal for families, retirees, and vacation homeowners alike. Just ...

| PROPERTY FEATURES      |                                             |                                                                                             |                                                                         |  |
|------------------------|---------------------------------------------|----------------------------------------------------------------------------------------