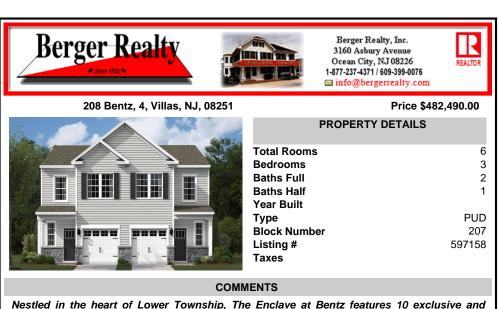

Nestled in the heart of Lower Township, The Enclave at Bentz features 10 exclusive and thoughtfully crafted new construction homes located at the intersection of Bentz Avenue and Star Avenue in Villas, NJ. This limited collection of residences offers the perfect blend of coastal charm and modern convenience, ideal for families, retirees, and vacation homeowners alike. Just...