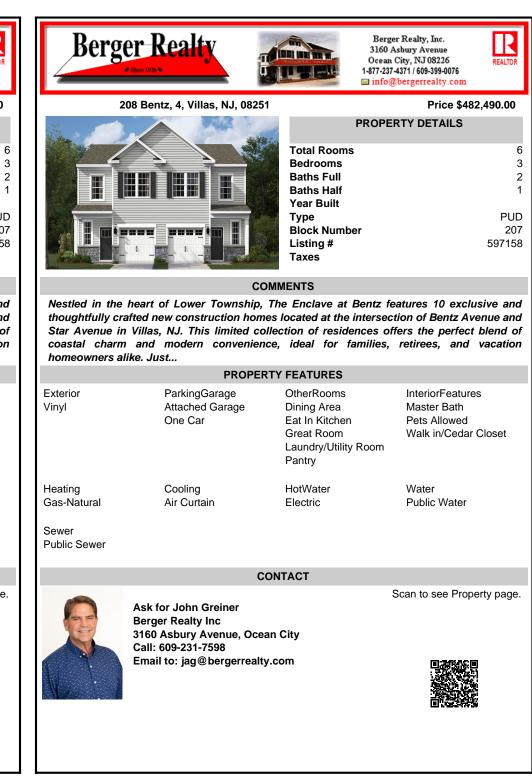

Nestled in the heart of Lower Township, The Enclave at Bentz features 10 exclusive and thoughtfully crafted new construction homes located at the intersection of Bentz Avenue and Star Avenue in Villas, NJ. This limited collection of residences offers the perfect blend of coastal charm and modern convenience, ideal for families, retirees, and vacation homeowners alike. Just...