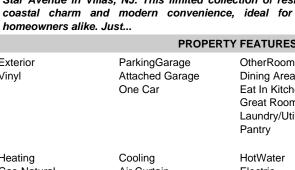

| PROPERTY FEATURES               |                                             |                                                                                             |                                                                         |  |  |
|---------------------------------|---------------------------------------------|---------------------------------------------------------------------------------------------|-------------------------------------------------------------------------|--|--|
| Exterior<br>Vinyl               | ParkingGarage<br>Attached Garage<br>One Car | OtherRooms<br>Dining Area<br>Eat In Kitchen<br>Great Room<br>Laundry/Utility Room<br>Pantry | InteriorFeatures<br>Master Bath<br>Pets Allowed<br>Walk in/Cedar Closet |  |  |
| Heating<br>Gas-Natural<br>Sewer | Cooling<br>Air Curtain                      | HotWater<br>Electric                                                                        | Water<br>Public Water                                                   |  |  |
| Public Sewer                    |                                             |                                                                                             |                                                                         |  |  |

| PROPERTY FEATURES                               |                                             |                                                                                             |                                                                         |  |  |
|-------------------------------------------------|---------------------------------------------|---------------------------------------------------------------------------------------------|-------------------------------------------------------------------------|--|--|
| Exterior<br>Vinyl                               | ParkingGarage<br>Attached Garage<br>One Car | OtherRooms<br>Dining Area<br>Eat In Kitchen<br>Great Room<br>Laundry/Utility Room<br>Pantry | InteriorFeatures<br>Master Bath<br>Pets Allowed<br>Walk in/Cedar Closet |  |  |
| Heating<br>Gas-Natural<br>Sewer<br>Public Sewer | Cooling<br>Air Curtain                      | HotWater<br>Electric                                                                        | Water<br>Public Water                                                   |  |  |
|                                                 | C                                           | ONTACT                                                                                      |                                                                         |  |  |
|                                                 |                                             |                                                                                             | Scan to see Property page                                               |  |  |