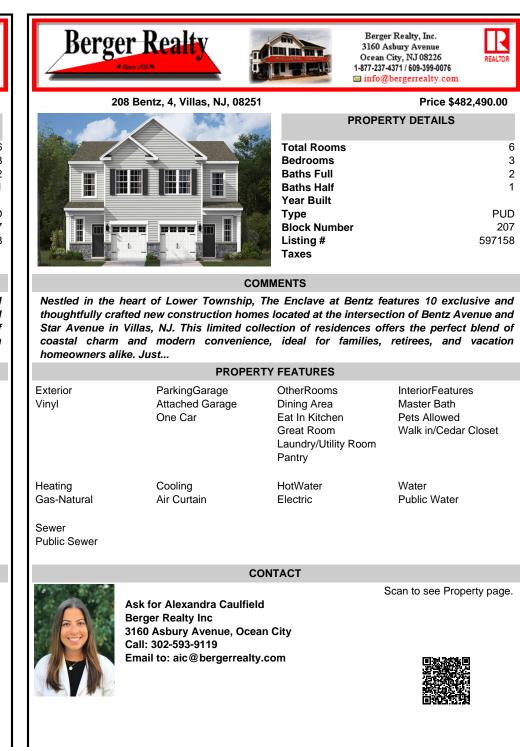

## COMMENTS

Nestled in the heart of Lower Township, The Enclave at Bentz features 10 exclusive and thoughtfully crafted new construction homes located at the intersection of Bentz Avenue and Star Avenue in Villas, NJ. This limited collection of residences offers the perfect blend of coastal charm and modern convenience, ideal for families, retirees, and vacation homeowners alike. Just...

| PROPERTY FEATURES      |                                             |                                                                                             |                                                                         |
|------------------------|---------------------------------------------|---------------------------------------------------------------------------------------------|-------------------------------------------------------------------------|
| Exterior<br>Vinyl      | ParkingGarage<br>Attached Garage<br>One Car | OtherRooms<br>Dining Area<br>Eat In Kitchen<br>Great Room<br>Laundry/Utility Room<br>Pantry | InteriorFeatures<br>Master Bath<br>Pets Allowed<br>Walk in/Cedar Closet |
| Heating<br>Gas-Natural | Cooling<br>Air Curtain                      | HotWater<br>Electric                                                                        | Water<br>Public Water                                                   |
| Sewer<br>Public Sewer  |                                             |                                                                                             |                                                                         |

CONTACT

Scan to see Property page.

Ask for Alexandra Caulfield Berger Realty Inc 3160 Asbury Avenue, Ocean City Call: 302-593-9119 Email to: aic@bergerrealty.com