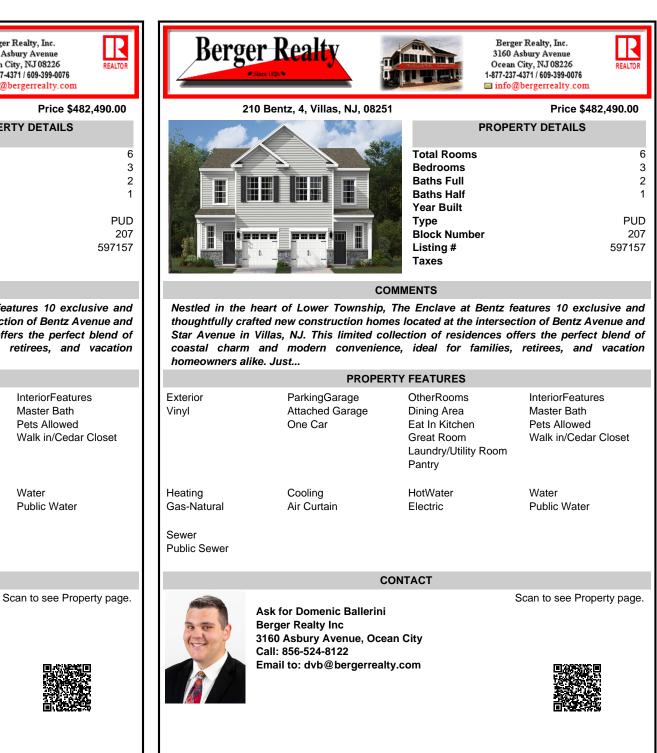

Nestled in the heart of Lower Township, The Enclave at Bentz features 10 exclusive and thoughtfully crafted new construction homes located at the intersection of Bentz Avenue and Star Avenue in Villas, NJ. This limited collection of residences offers the perfect blend of coastal charm and modern convenience, ideal for families, retirees, and vacation homeowners alike. Just ...