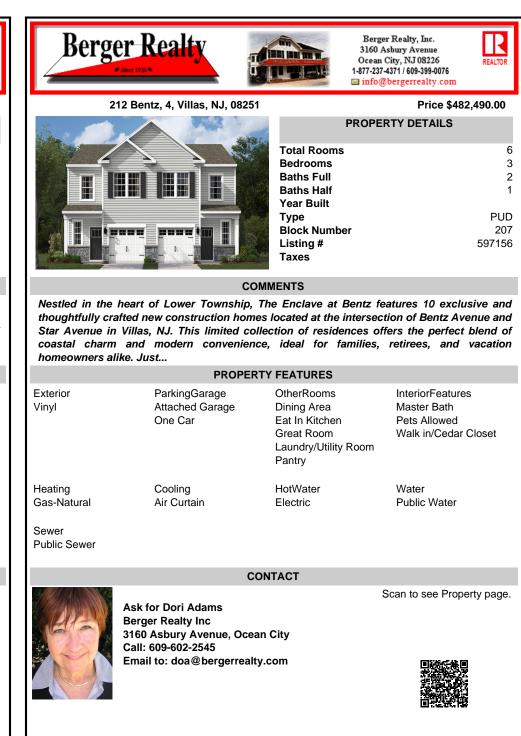

## COMMENTS

Nestled in the heart of Lower Township, The Enclave at Bentz features 10 exclusive and thoughtfully crafted new construction homes located at the intersection of Bentz Avenue and Star Avenue in Villas, NJ. This limited collection of residences offers the perfect blend of coastal charm and modern convenience, ideal for families, retirees, and vacation homeowners alike. Just ...

| PROPERTY FEATURES                           |                                                                                             |                                                                                                                                                       |
|---------------------------------------------|---------------------------------------------------------------------------------------------|-------------------------------------------------------------------------------------------------------------------------------------------------------|
| ParkingGarage<br>Attached Garage<br>One Car | OtherRooms<br>Dining Area<br>Eat In Kitchen<br>Great Room<br>Laundry/Utility Room<br>Pantry | InteriorFeatures<br>Master Bath<br>Pets Allowed<br>Walk in/Cedar Closet                                                                               |
| Cooling<br>Air Curtain                      | HotWater<br>Electric                                                                        | Water<br>Public Water                                                                                                                                 |
|                                             | ParkingGarage<br>Attached Garage<br>One Car<br>Cooling                                      | ParkingGarage OtherRooms<br>Attached Garage Dining Area<br>One Car Eat In Kitchen<br>Great Room<br>Laundry/Utility Room<br>Pantry<br>Cooling HotWater |

CONTACT

Scan to see Property page.

Ask for Dori Adams **Berger Realty Inc** 3160 Asbury Avenue, Ocean City Call: 609-602-2545 Email to: doa@bergerrealty.com