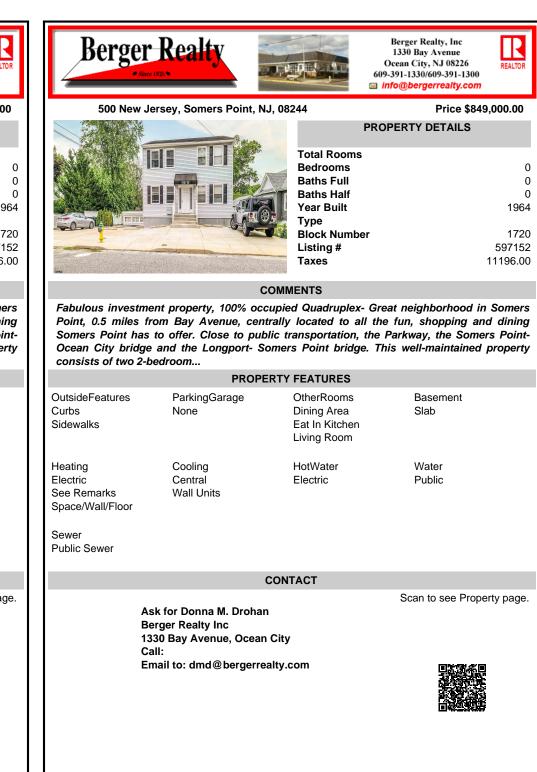

## COMMENTS

Fabulous investment property, 100% occupied Quadruplex- Great neighborhood in Somers Point, 0.5 miles from Bay Avenue, centrally located to all the fun, shopping and dining Somers Point has to offer. Close to public transportation, the Parkway, the Somers Point-Ocean City bridge and the Longport- Somers Point bridge. This well-maintained property consists of two 2-bedroom...

|                                                                                                                        | PROPE                            | RTY FEATURES                                               |                  |
|------------------------------------------------------------------------------------------------------------------------|----------------------------------|------------------------------------------------------------|------------------|
| OutsideFeatures<br>Curbs<br>Sidewalks                                                                                  | ParkingGarage<br>None            | OtherRooms<br>Dining Area<br>Eat In Kitchen<br>Living Room | Basement<br>Slab |
| Heating<br>Electric<br>See Remarks<br>Space/Wall/Floor<br>Sewer<br>Public Sewer                                        | Cooling<br>Central<br>Wall Units | HotWater<br>Electric                                       | Water<br>Public  |
|                                                                                                                        | (                                | CONTACT                                                    |                  |
| Ask for Donna M. Drohan<br>Berger Realty Inc<br>1330 Bay Avenue, Ocean City<br>Call:<br>Email to: dmd@bergerrealty.com |                                  | Scan to see Property pag                                   |                  |