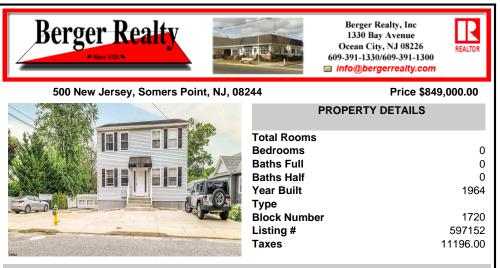

## COMMENTS

Fabulous investment property, 100% occupied Quadruplex- Great neighborhood in Somers Point, 0.5 miles from Bay Avenue, centrally located to all the fun, shopping and dining Somers Point has to offer. Close to public transportation, the Parkway, the Somers Point-Ocean City bridge and the Longport- Somers Point bridge. This well-maintained property consists of two 2-bedroom...