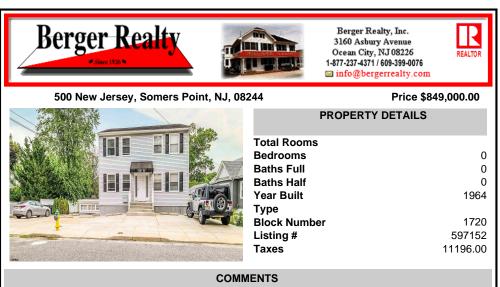

500

| New Jersey, Somers Point, NJ, 08244 |                  | 849,000.00 |
|-------------------------------------|------------------|------------|
|                                     | PROPERTY DETAILS |            |
|                                     | Total Rooms      |            |
|                                     | Bedrooms         | 0          |
|                                     | Baths Full       | 0          |
|                                     | Baths Half       | 0          |
|                                     | Year Built       | 1964       |
|                                     | Туре             |            |
|                                     | Block Number     | 1720       |
|                                     | Listing #        | 597152     |
|                                     | Taxes            | 11196.00   |
|                                     |                  |            |

Fabulous investment property, 100% occupied Quadruplex- Great neighborhood in Somers Point, 0.5 miles from Bay Avenue, centrally located to all the fun, shopping and dining Somers Point has to offer. Close to public transportation, the Parkway, the Somers Point-Ocean City bridge and the Longport- Somers Point bridge. This well-maintained property consists of two 2-bedroom...