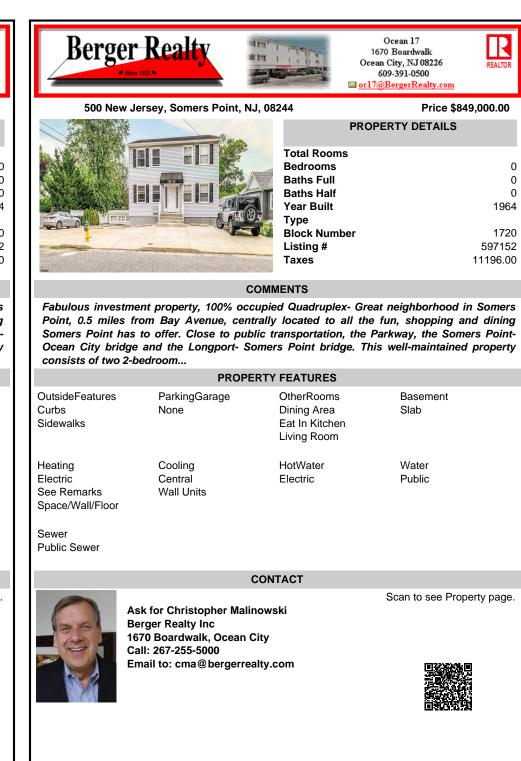

## COMMENTS

Fabulous investment property, 100% occupied Quadruplex- Great neighborhood in Somers Point, 0.5 miles from Bay Avenue, centrally located to all the fun, shopping and dining Somers Point has to offer. Close to public transportation, the Parkway, the Somers Point-Ocean City bridge and the Longport- Somers Point bridge. This well-maintained property consists of two 2-bedroom ....