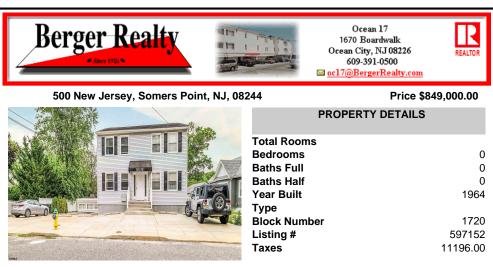

## COMMENTS

Fabulous investment property, 100% occupied Quadruplex- Great neighborhood in Somers Point, 0.5 miles from Bay Avenue, centrally located to all the fun, shopping and dining Somers Point has to offer. Close to public transportation, the Parkway, the Somers Point-Ocean City bridge and the Longport- Somers Point bridge. This well-maintained property consists of two 2-bedroom ....