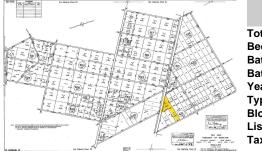

## Price \$40,000.00

|                                       | P                       | ROPERTY DETAILS |
|---------------------------------------|-------------------------|-----------------|
|                                       | Total Rooms<br>Bedrooms | 0               |
| ***                                   | Baths Full              | 0               |
| Į.                                    | Baths Half              | 0               |
|                                       | Year Built              |                 |
|                                       | Type                    |                 |
|                                       | <b>Block Number</b>     | 631             |
| er<br>er                              | Listing #               | 597140          |
| MILTON<br>OW ARREST<br>O' ARREST, DAY | Taxes                   | 151.00          |

## **COMMENTS**

New Listing: 11-Acre Wooded Lot in Highly Desired Area – Perfect for Recreation! Don\t miss this rare opportunity to own 11 beautiful acres of wooded land in a highly sought-after location. A recreational retreat, this property offers endless potential for every outdoorsman! Mature trees & natural landscape ideal for camping, hunting, hiking, Peaceful and private, ye...