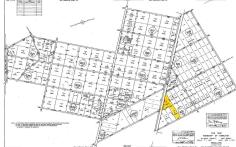

# Price \$40,000.00

| <b>Total Rooms</b>  |        |   |
|---------------------|--------|---|
| Bedrooms            | (      | ) |
| Baths Full          | (      | ) |
| Baths Half          | (      | ) |
| Year Built          |        |   |
| Туре                |        |   |
| <b>Block Number</b> | 631    | ١ |
| Listing #           | 597140 | ) |
| Taxes               | 151.00 | ) |
|                     |        |   |

## COMMENTS

New Listing: 11-Acre Wooded Lot in Highly Desired Area – Perfect for Recreation! Don\'t miss this rare opportunity to own 11 beautiful acres of wooded land in a highly sought-after location. A recreational retreat, this property offers endless potential for every outdoorsman! Mature trees & natural landscape ideal for camping, hunting, hiking, Peaceful and private, ye...