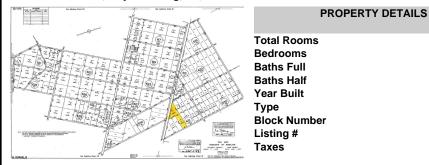

PROPERTY DETAILS

1st, Mays Landing, NJ, 08330

# Price \$40,000.00

| Total Rooms  |        |
|--------------|--------|
| Bedrooms     | 0      |
| Baths Full   | 0      |
| Baths Half   | 0      |
| Year Built   |        |
| Туре         |        |
| Block Number | 631    |
| Listing #    | 597140 |
| Taxes        | 151.00 |