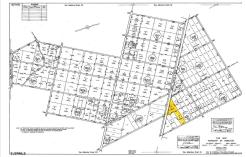

## **COMMENTS**

New Listing: 11-Acre Wooded Lot in Highly Desired Area – Perfect for Recreation! Don\t miss this rare opportunity to own 11 beautiful acres of wooded land in a highly sought-after location. A recreational retreat, this property offers endless potential for every outdoorsman! Mature trees & natural landscape ideal for camping, hunting, hiking, Peaceful and private, ye...

## COMMENTS

New Listing: 11-Acre Wooded Lot in Highly Desired Area – Perfect for Recreation! Don\t miss this rare opportunity to own 11 beautiful acres of wooded land in a highly sought-after location. A recreational retreat, this property offers endless potential for every outdoorsman! Mature trees & natural landscape ideal for camping, hunting, hiking, Peaceful and private, ye...