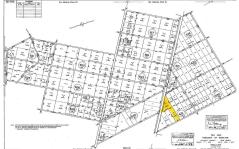

# Price \$40,000.00

|                                     | PROPERTY DETAILS        |        |  |
|-------------------------------------|-------------------------|--------|--|
|                                     | Total Rooms<br>Bedrooms | 0      |  |
| ***                                 | Baths Full              | 0      |  |
| Į.                                  | Baths Half              | 0      |  |
|                                     | Year Built              |        |  |
|                                     | Туре                    |        |  |
|                                     | Block Number            | 631    |  |
| iir                                 | Listing #               | 597140 |  |
| MILTON<br>EN JOSET<br>I' AND 1, NOT | Taxes                   | 151.00 |  |

# **COMMENTS**

New Listing: 11-Acre Wooded Lot in Highly Desired Area – Perfect for Recreation! Don\t miss this rare opportunity to own 11 beautiful acres of wooded land in a highly sought-after location. A recreational retreat, this property offers endless potential for every outdoorsman! Mature trees & natural landscape ideal for camping, hunting, hiking, Peaceful and private, ye...