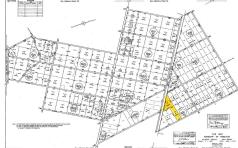

# Price \$40,000.00 PROPERTY DETAILS

| Total Rooms  |        |
|--------------|--------|
| Bedrooms     | 0      |
| Baths Full   | 0      |
| Baths Half   | 0      |
| Year Built   |        |
| Туре         |        |
| Block Number | 631    |
| Listing #    | 597140 |
| Taxes        | 151.00 |
|              |        |

# COMMENTS

New Listing: 11-Acre Wooded Lot in Highly Desired Area – Perfect for Recreation! Don\'t miss this rare opportunity to own 11 beautiful acres of wooded land in a highly sought-after location. A recreational retreat, this property offers endless potential for every outdoorsman! Mature trees & natural landscape ideal for camping, hunting, hiking, Peaceful and private, ye...