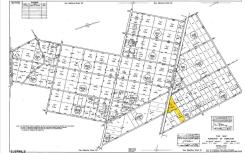

## COMMENTS

New Listing: 11-Acre Wooded Lot in Highly Desired Area – Perfect for Recreation! Don\'t miss this rare opportunity to own 11 beautiful acres of wooded land in a highly sought-after location. A recreational retreat, this property offers endless potential for every outdoorsman! Mature trees & natural landscape ideal for camping, hunting, hiking, Peaceful and private, ye...