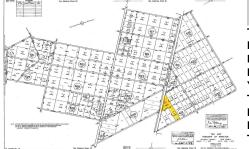

## **COMMENTS**

New Listing: 11-Acre Wooded Lot in Highly Desired Area – Perfect for Recreation! Don\t miss this rare opportunity to own 11 beautiful acres of wooded land in a highly sought-after location. A recreational retreat, this property offers endless potential for every outdoorsman! Mature trees & natural landscape ideal for camping, hunting, hiking, Peaceful and private, ye...

PROPERTY DETAILS

1st, Mays Landing, NJ, 08330