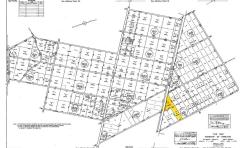

## **COMMENTS**

New Listing: 11-Acre Wooded Lot in Highly Desired Area – Perfect for Recreation! Don\t miss this rare opportunity to own 11 beautiful acres of wooded land in a highly sought-after location. A recreational retreat, this property offers endless potential for every outdoorsman! Mature trees & natural landscape ideal for camping, hunting, hiking, Peaceful and private, ye...

## COMMENTS

New Listing: 11-Acre Wooded Lot in Highly Desired Area – Perfect for Recreation! Don\'t miss this rare opportunity to own 11 beautiful acres of wooded land in a highly sought-after location. A recreational retreat, this property offers endless potential for every outdoorsman! Mature trees & natural landscape ideal for camping, hunting, hiking, Peaceful and private, ye...