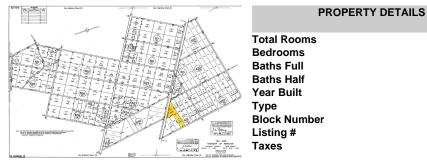

# Price \$40,000.00 PROPERTY DETAILS

| Total Rooms  |        |
|--------------|--------|
| Bedrooms     | 0      |
| Baths Full   | 0      |
| Baths Half   | C      |
| Year Built   |        |
| Туре         |        |
| Block Number | 631    |
| Listing #    | 597140 |
| Taxes        | 151.00 |
|              |        |