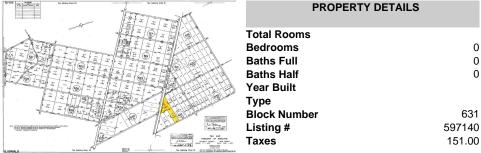

# PROPERTY DETAILS

| Total Rooms  |        |
|--------------|--------|
| Bedrooms     | 0      |
| Baths Full   | 0      |
| Baths Half   | 0      |
| Year Built   |        |
| Туре         |        |
| Block Number | 631    |
| Listing #    | 597140 |
| Taxes        | 151.00 |
|              |        |