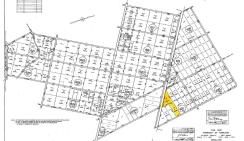

## **COMMENTS**

New Listing: 11-Acre Wooded Lot in Highly Desired Area - Perfect for Recreation! Don\'t miss this rare opportunity to own 11 beautiful acres of wooded land in a highly sought-after location. A recreational retreat, this property offers endless potential for every outdoorsman! Mature trees & natural landscape ideal for camping, hunting, hiking, Peaceful and private, ve...

## COMMENTS

New Listing: 11-Acre Wooded Lot in Highly Desired Area - Perfect for Recreation! Don\t miss this rare opportunity to own 11 beautiful acres of wooded land in a highly sought-after location. A recreational retreat, this property offers endless potential for every outdoorsman! Mature trees & natural landscape ideal for camping, hunting, hiking, Peaceful and private, ye...