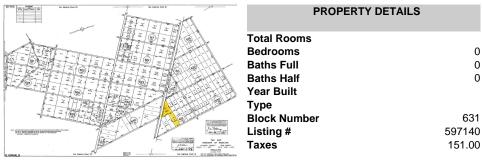

# Price \$40,000.00 PROPERTY DETAILS

| 11012111120  |        |
|--------------|--------|
| Total Rooms  |        |
| Bedrooms     | 0      |
| Baths Full   | 0      |
| Baths Half   | 0      |
| Year Built   |        |
| Туре         |        |
| Block Number | 631    |
| Listing #    | 597140 |
| Taxes        | 151.00 |
|              |        |