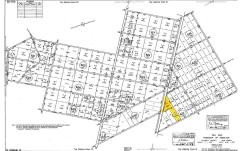

# Price \$40,000.00

|                                   | PROPERTY DETAILS        |        |  |
|-----------------------------------|-------------------------|--------|--|
|                                   | Total Rooms<br>Bedrooms | 0      |  |
| · ·                               | Baths Full              | 0      |  |
|                                   | Baths Half              | 0      |  |
|                                   | Year Built              |        |  |
|                                   | Type                    |        |  |
| -                                 | <b>Block Number</b>     | 631    |  |
| ir                                | Listing #               | 597140 |  |
| ANLTON<br>MY JAMES<br>C AND 1, NO | Taxes                   | 151.00 |  |

# **COMMENTS**

New Listing: 11-Acre Wooded Lot in Highly Desired Area – Perfect for Recreation! Don\t miss this rare opportunity to own 11 beautiful acres of wooded land in a highly sought-after location. A recreational retreat, this property offers endless potential for every outdoorsman! Mature trees & natural landscape ideal for camping, hunting, hiking, Peaceful and private, ye...