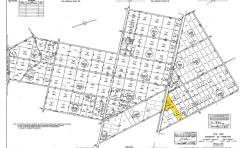

Price \$40,000.00

1st, Mays Landing, NJ, 08330

# PROPERTY DETAILS

| Total Rooms  |        |
|--------------|--------|
| Bedrooms     | C      |
| Baths Full   | C      |
| Baths Half   | C      |
| Year Built   |        |
| Туре         |        |
| Block Number | 631    |
| Listing #    | 597140 |
| Taxes        | 151.00 |
|              |        |

# COMMENTS

New Listing: 11-Acre Wooded Lot in Highly Desired Area – Perfect for Recreation! Don\'t miss this rare opportunity to own 11 beautiful acres of wooded land in a highly sought-after location. A recreational retreat, this property offers endless potential for every outdoorsman! Mature trees & natural landscape ideal for camping, hunting, hiking, Peaceful and private, ye...