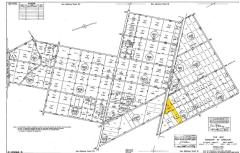

# COMMENTS

New Listing: 11-Acre Wooded Lot in Highly Desired Area – Perfect for Recreation! Don\'t miss this rare opportunity to own 11 beautiful acres of wooded land in a highly sought-after location. A recreational retreat, this property offers endless potential for every outdoorsman! Mature trees & natural landscape ideal for camping, hunting, hiking, Peaceful and private, ye...