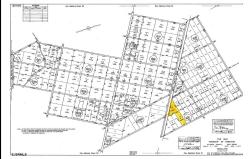

# COMMENTS

New Listing: 11-Acre Wooded Lot in Highly Desired Area – Perfect for Recreation! Don\'t miss this rare opportunity to own 11 beautiful acres of wooded land in a highly sought-after location. A recreational retreat, this property offers endless potential for every outdoorsman! Mature trees & natural landscape ideal for camping, hunting, hiking, Peaceful and private, ye...