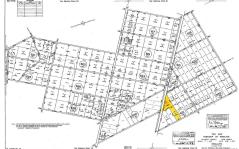

# Price \$40,000.00

|                           | PROPERTY DETAILS |        |
|---------------------------|------------------|--------|
|                           | Total Rooms      |        |
|                           | Bedrooms         | 0      |
| _                         | Baths Full       | 0      |
| 1                         | Baths Half       | 0      |
|                           | Year Built       |        |
|                           | Туре             |        |
|                           | Block Number     | 631    |
|                           | Listing #        | 597140 |
| ON<br>MARKET<br>MC 1, MC1 | Taxes            | 151.00 |

# **COMMENTS**

New Listing: 11-Acre Wooded Lot in Highly Desired Area – Perfect for Recreation! Don\t miss this rare opportunity to own 11 beautiful acres of wooded land in a highly sought-after location. A recreational retreat, this property offers endless potential for every outdoorsman! Mature trees & natural landscape ideal for camping, hunting, hiking, Peaceful and private, ye...