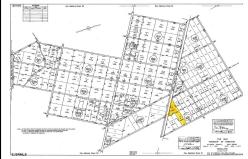

Price \$40,000.00

1st, Mays Landing, NJ, 08330

# PROPERTY DETAILS

| Total Rooms  |        |
|--------------|--------|
| Bedrooms     | 0      |
| Baths Full   | 0      |
| Baths Half   | 0      |
| Year Built   |        |
| Туре         |        |
| Block Number | 631    |
| Listing #    | 597140 |
| Taxes        | 151.00 |

# COMMENTS

New Listing: 11-Acre Wooded Lot in Highly Desired Area – Perfect for Recreation! Don\'t miss this rare opportunity to own 11 beautiful acres of wooded land in a highly sought-after location. A recreational retreat, this property offers endless potential for every outdoorsman! Mature trees & natural landscape ideal for camping, hunting, hiking, Peaceful and private, ye...