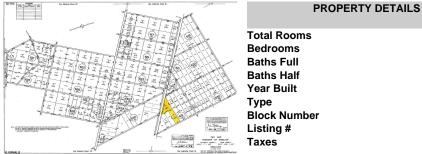

## Price \$40,000.00

| PROPERTI DETAILS |        |
|------------------|--------|
| Total Rooms      |        |
| Bedrooms         | 0      |
| Baths Full       | 0      |
| Baths Half       | 0      |
| Year Built       |        |
| Туре             |        |
| Block Number     | 631    |
| Listing #        | 597140 |
| Taxes            | 151.00 |

## **COMMENTS**

New Listing: 11-Acre Wooded Lot in Highly Desired Area - Perfect for Recreation! Don\'t miss this rare opportunity to own 11 beautiful acres of wooded land in a highly sought-after location. A recreational retreat, this property offers endless potential for every outdoorsman! Mature trees & natural landscape ideal for camping, hunting, hiking, Peaceful and private, ve...