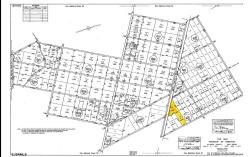

## COMMENTS

New Listing: 11-Acre Wooded Lot in Highly Desired Area – Perfect for Recreation! Don\'t miss this rare opportunity to own 11 beautiful acres of wooded land in a highly sought-after location. A recreational retreat, this property offers endless potential for every outdoorsman! Mature trees & natural landscape ideal for camping, hunting, hiking, Peaceful and private, ye...

## **PROPERTY FEATURES**