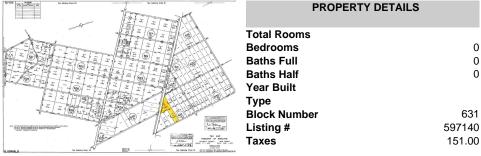

631

1st, Mays Landing, NJ, 08330

## Price \$40,000.00

## COMMENTS

New Listing: 11-Acre Wooded Lot in Highly Desired Area - Perfect for Recreation! Don\t miss this rare opportunity to own 11 beautiful acres of wooded land in a highly sought-after location. A recreational retreat, this property offers endless potential for every outdoorsman! Mature trees & natural landscape ideal for camping, hunting, hiking, Peaceful and private, ye...