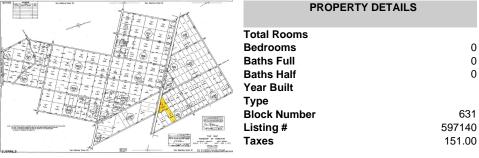

## 1st, Mays Landing, NJ, 08330

# Price \$40,000.00

## **COMMENTS**

New Listing: 11-Acre Wooded Lot in Highly Desired Area - Perfect for Recreation! Don't miss this rare opportunity to own 11 beautiful acres of wooded land in a highly sought-after location. A recreational retreat, this property offers endless potential for every outdoorsman! Mature trees & natural landscape ideal for camping, hunting, hiking, Peaceful and private, ve...