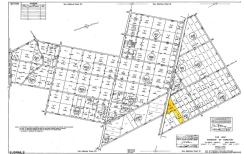

# PROPERTY DETAILS

Price \$40,000.00

| 0      |
|--------|
| 0      |
| 0      |
|        |
|        |
| 631    |
| 597140 |
| 151.00 |
|        |

## COMMENTS

New Listing: 11-Acre Wooded Lot in Highly Desired Area – Perfect for Recreation! Don\'t miss this rare opportunity to own 11 beautiful acres of wooded land in a highly sought-after location. A recreational retreat, this property offers endless potential for every outdoorsman! Mature trees & natural landscape ideal for camping, hunting, hiking, Peaceful and private, ye...