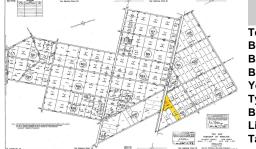

## Price \$40,000.00

|     | PROPERTY DETA | AILS   |
|-----|---------------|--------|
|     | Total Rooms   |        |
|     | Bedrooms      | 0      |
|     | Baths Full    | 0      |
|     | Baths Half    | 0      |
|     | Year Built    |        |
|     | Туре          |        |
|     | Block Number  | 631    |
|     | Listing #     | 597140 |
| 001 | Taxes         | 151.00 |

## **COMMENTS**

New Listing: 11-Acre Wooded Lot in Highly Desired Area – Perfect for Recreation! Don\t miss this rare opportunity to own 11 beautiful acres of wooded land in a highly sought-after location. A recreational retreat, this property offers endless potential for every outdoorsman! Mature trees & natural landscape ideal for camping, hunting, hiking, Peaceful and private, ye...