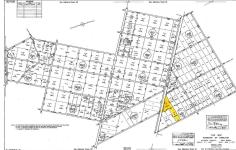

# Price \$40,000.00

|   | <b>Total Rooms</b> | <b>S</b> |        |  |
|---|--------------------|----------|--------|--|
|   | Bedrooms           |          | 0      |  |
|   | Baths Full         |          | 0      |  |
|   | <b>Baths Half</b>  |          | 0      |  |
|   | Year Built         |          |        |  |
|   | Туре               |          |        |  |
|   | <b>Block Numb</b>  | er       | 631    |  |
|   | Listing #          |          | 597140 |  |
| × | Taxes              |          | 151.00 |  |
|   |                    |          |        |  |

## COMMENTS

New Listing: 11-Acre Wooded Lot in Highly Desired Area – Perfect for Recreation! Don\'t miss this rare opportunity to own 11 beautiful acres of wooded land in a highly sought-after location. A recreational retreat, this property offers endless potential for every outdoorsman! Mature trees & natural landscape ideal for camping, hunting, hiking, Peaceful and private, ye...

### **PROPERTY FEATURES**