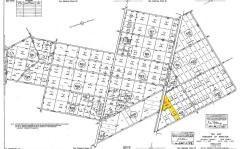

## Price \$40,000.00

|                    | PROPERTY DETAILS        |        |  |
|--------------------|-------------------------|--------|--|
|                    | Total Rooms<br>Bedrooms | 0      |  |
| er.                | Baths Full              | 0      |  |
| A                  | Baths Half              | 0      |  |
|                    | Year Built              |        |  |
|                    | Туре                    |        |  |
| 25                 | Block Number            | 631    |  |
| E.                 | Listing #               | 597140 |  |
| E.TON<br>AME 1, NO | Taxes                   | 151.00 |  |

## **COMMENTS**

New Listing: 11-Acre Wooded Lot in Highly Desired Area – Perfect for Recreation! Don\t miss this rare opportunity to own 11 beautiful acres of wooded land in a highly sought-after location. A recreational retreat, this property offers endless potential for every outdoorsman! Mature trees & natural landscape ideal for camping, hunting, hiking, Peaceful and private, ye...

PROPERTY DETAILS

1st, Mays Landing, NJ, 08330