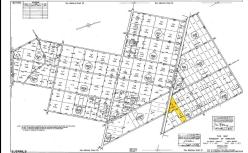

## **COMMENTS**

New Listing: 11-Acre Wooded Lot in Highly Desired Area - Perfect for Recreation! Don't miss this rare opportunity to own 11 beautiful acres of wooded land in a highly sought-after location. A recreational retreat, this property offers endless potential for every outdoorsman! Mature trees & natural landscape ideal for camping, hunting, hiking, Peaceful and private, ve...

## COMMENTS

New Listing: 11-Acre Wooded Lot in Highly Desired Area - Perfect for Recreation! Don\t miss this rare opportunity to own 11 beautiful acres of wooded land in a highly sought-after location. A recreational retreat, this property offers endless potential for every outdoorsman! Mature trees & natural landscape ideal for camping, hunting, hiking, Peaceful and private, ye...