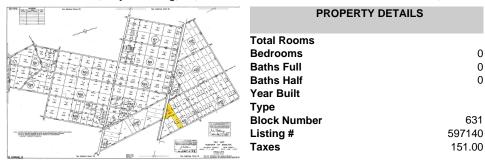

PROPERTY DETAILS

1st, Mays Landing, NJ, 08330

# Price \$40,000.00

| 0      |
|--------|
| 0      |
| 0      |
|        |
|        |
| 631    |
| 597140 |
| 151.00 |
|        |